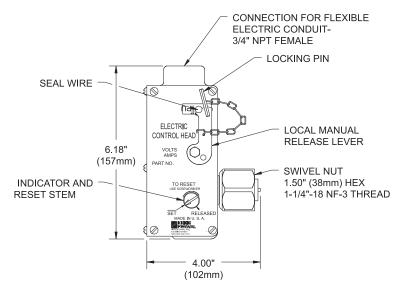

# **Kidde ECS Fire Suppression System Component Description**



# **Electric Control Head**

K-90-8010 Rev BA

# **FEATURES**

For Use with UL Listed, ULC Listed and FM Approved Systems

#### P/N: WK-890181-000



## **Ordering Information**

| Part Number   | Control Head |         |
|---------------|--------------|---------|
|               | Voltage      | Current |
| WK-890181-000 | 24 VDC       | 2.0A    |

## COMPATIBILITY

| Series                              | For Use<br>With |
|-------------------------------------|-----------------|
| Kidde ECS HFC-227ea                 | Х               |
| Kidde ECS Advanced Delivery FM-200® | х               |

This literature is provided for informational purposes only. KIDDE-FENWAL, INC. assumes no responsibility for the product's suitability for a particular application. The product must be properly applied to work correctly.If you need more information on this product, or if you have a particular problem or question, contact KIDDE-FENWAL, Inc.

F